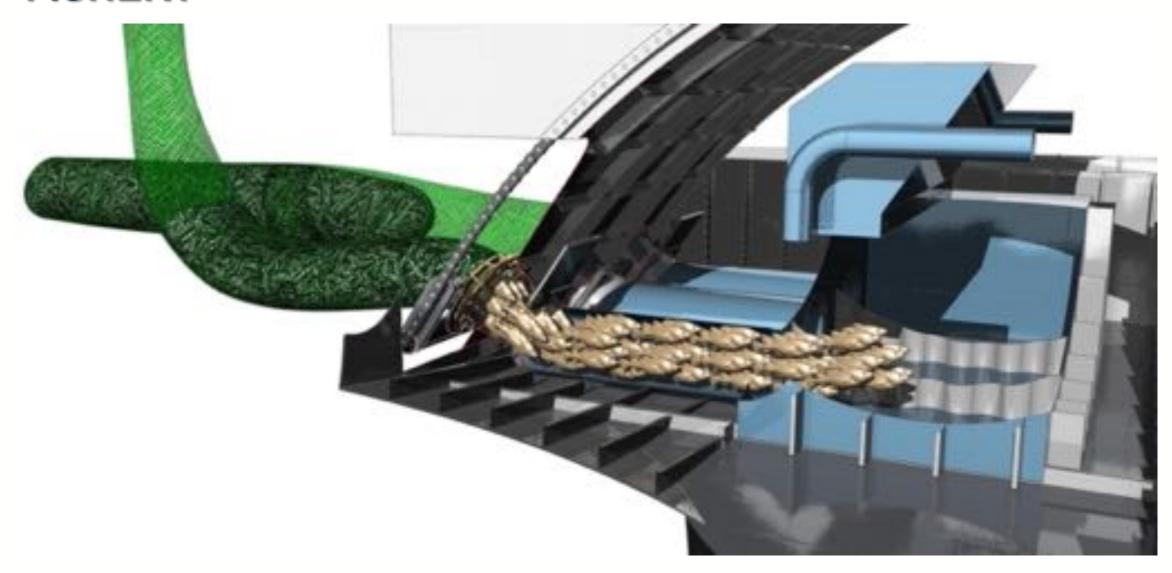

#### **FISHERY: SHIP OF THE YEAR 2023**

- Hybrid Propulsion, saving up to 40% fuel consumption with 1130 KWH battery package 该船配备混合动力推进系统,电池系统容量为1,130 kWh。除了多项能源效率措施外,与此类相应的现代船舶相比,这将总共减少至少 25% 的燃料消耗和排放。对于某些操作,节省高达 40%。
- Twin propulsors with ruddle nozzle save at least 15% fuel consumption compared to conventional nozzle propellers 带舵喷嘴的双推进系统是能源效率最重要的单一领域。与同类型的传统船舶相比,仅此一项就可减少 15% 的能源消耗。
- Moreover, electrical deck machinery and heat management will further improve energy efficiency.

此外,还有电动绞盘、综合热回收和进一步的能源效率措施。

节舵喷嘴

**ULSTEIN.COM** 