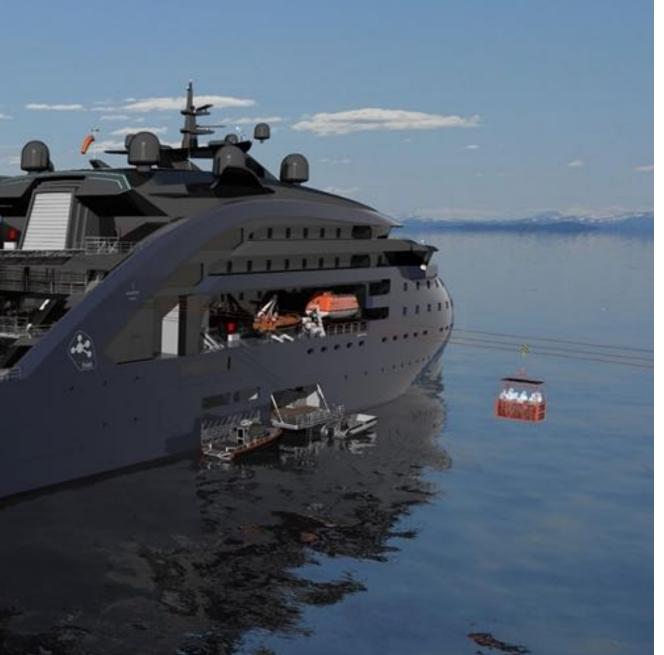

AT 7,0 m: 9700 t

DEADWEIGHT AT 5,5 m: 4750 t

CABLE WEIGHT, MAX: 6000 t

• POB: 123



## **HEAVY LIFT VESSEL**







#### **U-STERN BENEFITS**





#### **FISHERY: SHIP OF THE YEAR 2023**





- Hybrid Propulsion, saving up to 40% fuel consumption with 1130 KWH battery package 该船配备混合动力推进系统,电池系统容量为1,130 kWh。除了多项能源效率措施外,与此类相应的现代船舶相比,这将总共减少至少 25% 的燃料消耗和排放。对于某些操作,节省高达 40%。
- Twin propulsors with ruddle nozzle save at least 15% fuel consumption compared to conventional nozzle propellers 带舵喷嘴的双推进系统是能源效率最重要的单一领域。与同类型的传统船舶相比,仅此一项就可减少 15% 的能源消耗。
- Moreover, electrical deck machinery and heat management will further improve energy efficiency.

此外,还有电动绞盘、综合热回收和进一步的能源效率措施。







节舵喷嘴

**ULSTEIN.COM** 

### **FISHERY**





## Thor 3R (Replenishment, Research and Rescue)





### **RESEARCH**









### Rescue

People transfer







## SIF (Electric Powered Exploration Cruise)





### **ENABLING FULL ELECTRIC CRUISES**







### Contact us

#### Kirk Du

Deputy Managing Director <a href="mailto:kirk.du@ulstein.com">kirk.du@ulstein.com</a>

Mob: +86 138 1613 4987

#### Lucy Lu

Marketing & Sales Director lucy.lu@ulstein.com

Mob: +86 136 7151 6134



THANK YOU

感谢!