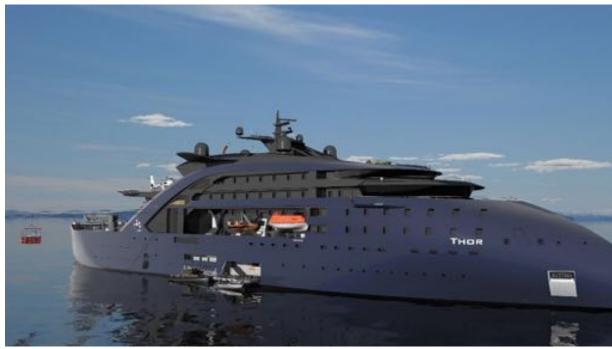

,5 m: 4750 t

CABLE WEIGHT, MAX: 6000 t

• POB: 123



## **HEAVY LIFT VESSEL**







#### **U-STERN BENEFITS**





#### **FISHERY: SHIP OF THE YEAR 2023**





- Hybrid Propulsion, saving up to 40% fuel consumption with 1130 KWH battery package 该船配备混合动力推进系统,电池系统容量为1,130 kWh。除了多项能源效率措施外,与此类相应的现代船舶相比,这将总共减少至少 25% 的燃料消耗和排放。对于某些操作,节省高达 40%。
- Twin propulsors with ruddle nozzle save at least 15% fuel consumption compared to conventional nozzle propellers 带舵喷嘴的双推进系统是能源效率最重要的单一领域。与同类型的传统船舶相比,仅此一项就可减少 15% 的能源消耗。
- Moreover, electrical deck machinery and heat management will further improve energy efficiency.

此外,还有电动绞盘、综合热回收和进一步的能源效率措施。







节舵喷嘴

**ULSTEIN.COM** 

### **FISHERY**





## Thor 3R (Replenishment, Research and Rescue)





### **RESEARCH**









### Rescue

People transfer







## SIF (Electric Powered Exploration Cruise)





### **ENABLING FULL ELECTRIC CRUISES**







### Contact us

#### Kirk Du

Deputy Managing Director <a href="mailto:kirk.du@ulstein.com">kirk.du@ulstein.com</a>

Mob: +86 138 1613 4987

#### Lucy Lu

Marketing & Sales Director lucy.lu@ulstein.com

Mob: +86 136 7151 6134



THANK YOU

感谢!