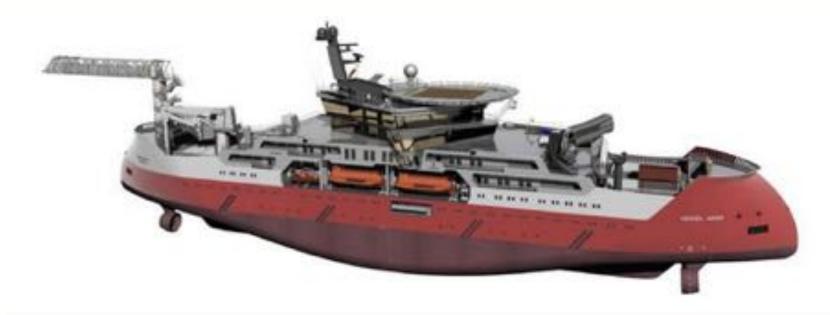

### TWIN X-STERN™ SX224 Inter-array Cable Layer

• LENGTH OVER ALL: 130,0 m

• BREADTH: 28,0 m

• DEPTH TO M DECK: 9,5 m

MAX DRAUGHT: 7,0 m

• DESIGN DRAUGHT: 6,0 m

DEADWEIGHT AT 7,0 m: 9700 t

DEADWEIGHT AT 5,5 m: 4750 t

CABLE WEIGHT, MAX: 6000 t

• POB: 123