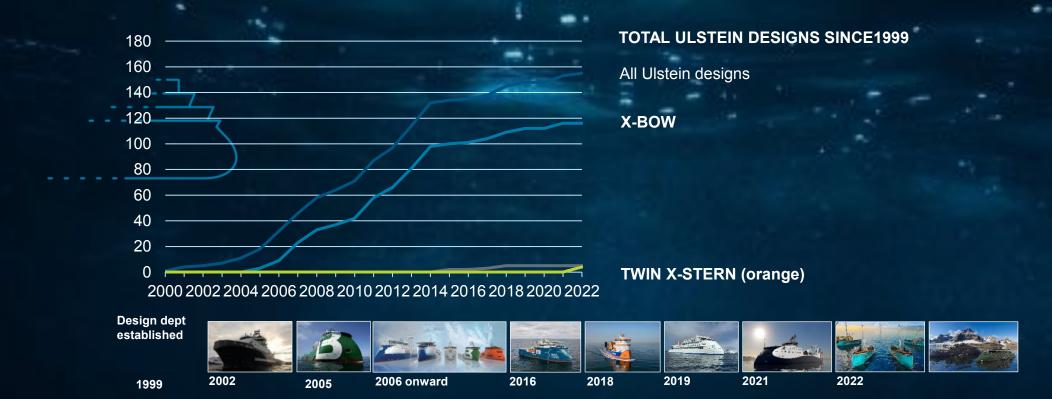

### **HULL INNOVATION**

X-BOW®

Firstly used in offshore O&G

X-STERN®

Firstly used in offshore wind

#### **TWIN X-STERN™**

Firstly used in offshore wind

### **HULL LINE DEVELOPMENT**

#### TWIN X-STERN CONCEPT

TWIN X-STERN: A nominee for the Innovation of the Year Award at the OSJ Conference in 2016. TWIN X-STERN was one of the decisive factors to earn Ulstein the Industrial Company of the year Award at the IDC Conference in 2022.