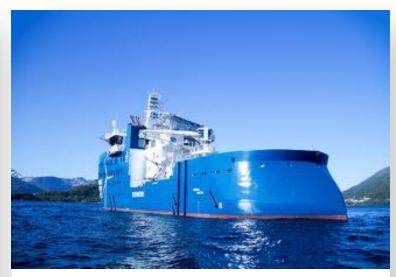

#### **FISHERY: SHIP OF THE YEAR 2023**

- Hybrid Propulsion, saving up to 40% fuel consumption with 1130 KWH battery package 该船配备混合动力推进系统,电池系统容量为1,130 kWh。除了多项能源效率措施外,与此类相应的现代船舶相比,这将总共减少至少 25% 的燃料消耗和排放。对于某些操作,节省高达 40%。
- Twin propulsors with ruddle nozzle save at least 15% fuel consumption compared to conventional nozzle propellers 带舵喷嘴的双推进系统是能源效率最重要的单一领域。与同类型的传统船舶相比,仅此一项就可减少 15% 的能源消耗。
- Moreover, electrical deck machinery and heat management will further improve energy efficiency.

此外,还有电动绞盘、综合热回收和进一步的能源效率措施。

节舵喷嘴

**ULSTEIN.COM** 

### **FISHERY**