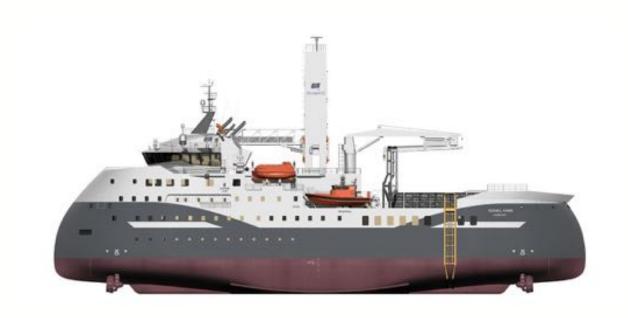

### TWIN X-STERN™ SX224 Inter-array Cable Layer

• LENGTH OVER ALL: 130,0 m

• BREADTH: 28,0 m

• DEPTH TO M DECK: 9,5 m

MAX DRAUGHT: 7,0 m

• DESIGN DRAUGHT: 6,0 m

DEADWEIGHT AT 7,0 m: 9700 t

DEADWEIGHT AT 5,5 m: 4750 t

CABLE WEIGHT, MAX: 6000 t

• POB: 123