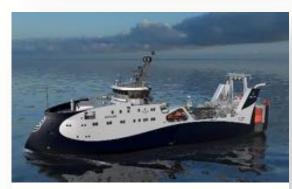

#### **FISHERY: SHIP OF THE YEAR 2023**

- Hybrid Propulsion, saving up to 40% fuel consumption with 1130 KWH battery package 该船配备混合动力推进系统,电池系统容量为1,130 kWh。除了多项能源效率措施外,与此类相应的现代船舶相比,这将总共减少至少 25% 的燃料消耗和排放。对于某些操作,节省高达 40%。
- Twin propulsors with ruddle nozzle save at least 15% fuel consumption compared to conventional nozzle propellers 带舵喷嘴的双推进系统是能源效率最重要的单一领域。与同类型的传统船舶相比,仅此一项就可减少 15% 的能源消耗。
- Moreover, electrical deck machinery and heat management will further improve energy efficiency.

### **FISHERY**