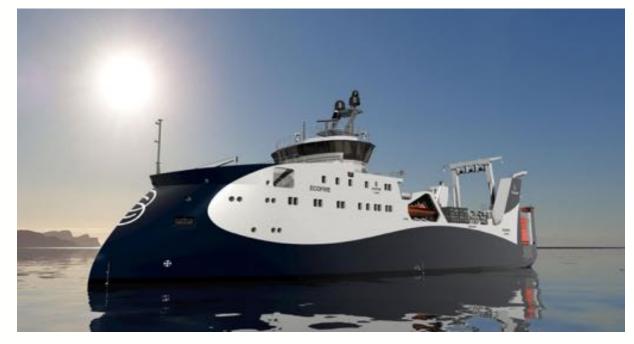

#### **FISHERY: SHIP OF THE YEAR 2023**

- Hybrid Propulsion, saving up to 40% fuel consumption with 1130 KWH battery package 该船配备混合动力推进系统,电池系统容量为1,130 kWh。除了多项能源效率措施外,与此类相应的现代船舶相比,这将总共减少至少 25% 的燃料消耗和排放。对于某些操作,节省高达 40%。
- Twin propulsors with ruddle nozzle save at least 15% fuel consumption compared to conventional nozzle propellers 带舵喷嘴的双推进系统是能源效率最重要的单一领域。与同类型的传统船舶相比,仅此一项就可减少 15% 的能源消耗。
- Moreover, electrical deck machinery and heat management will further improve energy efficiency.

此外,还有电动绞盘、综合热回收和进一步的能源效率措施。

节舵喷嘴

**ULSTEIN.COM** 

### **FISHERY**