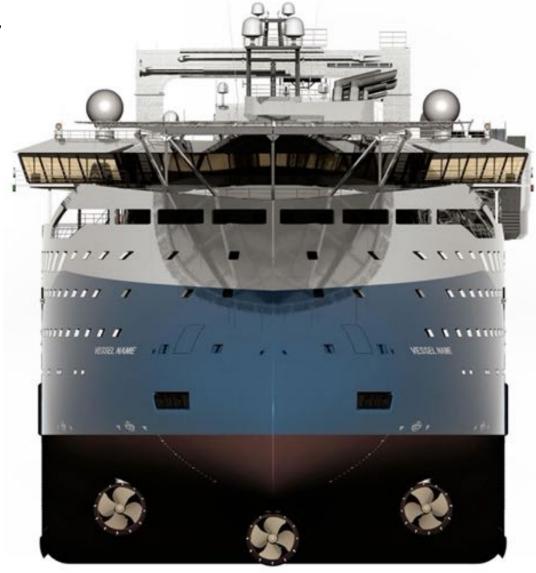

### **HULL INNOVATION**

X-BOW®

Firstly used in offshore O&G

X-STERN®

Firstly used in offshore wind

#### **TWIN X-STERN™**

Firstly used in offshore wind

### **HULL LINE DEVELOPMENT**