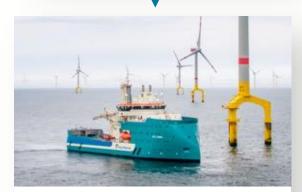

# **SERVICE OPERATION VESSEL(SOV)**

### TWIN X-STERN™ SX224 Inter-array Cable Layer

• LENGTH OVER ALL: 130,0 m

• BREADTH: 28,0 m

• DEPTH TO M DECK: 9,5 m

MAX DRAUGHT: 7,0 m

• DESIGN DRAUGHT: 6,0 m

DEADWEIGHT AT 7,0 m: 9700 t

DEADWEIGHT AT 5,5 m: 4750 t

CABLE WEIGHT, MAX: 6000 t

• POB: 123