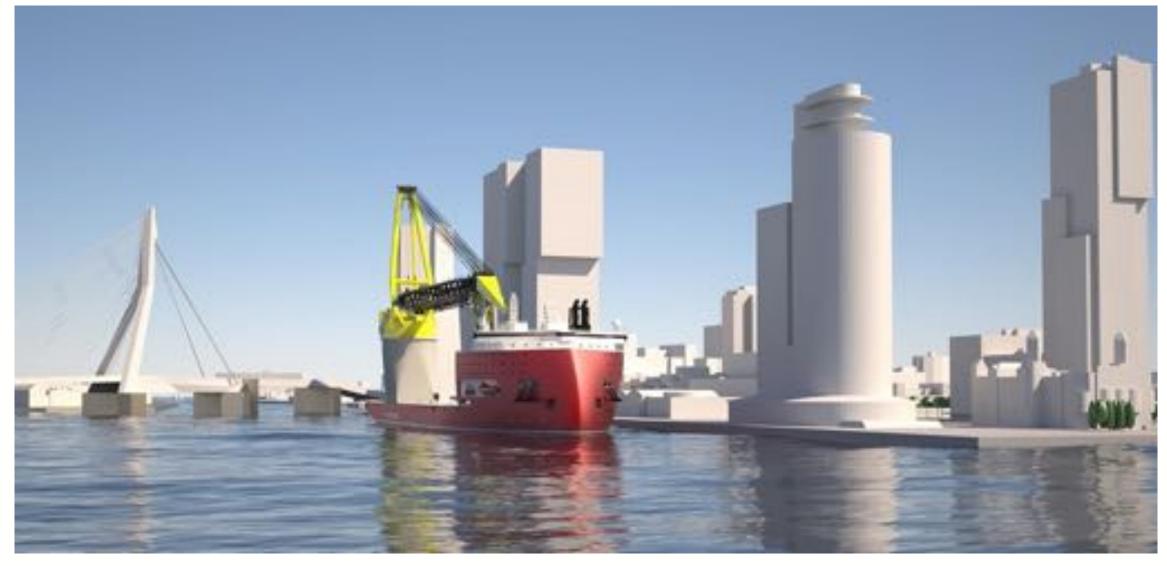

to ocean-going



The first SOV design (SIEM MOXIE)



#### TWIN X-STERN CONCEPT





TWIN X-STERN: A nominee for the Innovation of the Year Award at the OSJ Conference in 2016. TWIN X-STERN was one of the decisive factors to earn Ulstein the Industrial Company of the year Award at the IDC Conference in 2022.



#### **TWIN X-STERN™ BENEFITS**



- LOWER ENERGY CONSUMPTION/更低的能源消耗
- · INCREASED OPERABILITY/更高的工作窗口期
- LOWER NOISE AND VIBRATIONS/更低的噪音和震动





# **SERVICE OPERATION VESSEL(SOV)**







### TWIN X-STERN™ SX224 Inter-array Cable Layer

• LENGTH OVER ALL: 130,0 m

• BREADTH: 28,0 m

• DEPTH TO M DECK: 9,5 m

MAX DRAUGHT: 7,0 m

• DESIGN DRAUGHT: 6,0 m

DEADWEIGHT AT 7,0 m: 9700 t

DEADWEIGHT AT 5,5 m: 4750 t

CABLE WEIGHT, MAX: 6000 t

• POB: 123



## **HEAVY LIFT VESSEL**







#### **U-STERN BENEFITS**





#### **FISHERY: SHIP OF THE YEAR 2023**





- Hybrid Propulsion, saving up to 40% fuel consumption with 1130 KWH battery package 该船配备混合动力推进系统,电池系统容量为1,130 kWh。除了多项能源效率措施外,与此类相应的现代船舶相比,这将总共减少至少 25% 的燃料消耗和排放。对于某些操作,节省高达 40%。
- Twin propulsors with ruddle nozzle save at least 15% fuel consumption compared to conventional nozzle propellers 带舵喷嘴的双推进系统是能源效率最重要的单一领域。与同类型的传统船舶相比,仅此一项就可减少 15% 的能源消耗。
- Moreover, electrical deck machinery and heat management will further improve energy efficiency.

此外,还有电动绞盘、综合热回收和进一步的能源效率措施。







节舵喷嘴

**ULSTEIN.COM** 

### **FISHERY**





## Thor 3R (Replenishment, Research and Rescue)





### **RESEARCH**









### Rescue

People transfer







## SIF (Electric Powered Exploration Cruise)





### **ENABLING FULL ELECTRI