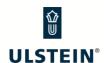

# **SERVICE OPERATION VESSEL(SOV)**

### TWIN X-STERN™ SX224 Inter-array Cable Layer

• LENGTH OVER ALL: 130,0 m

• BREADTH: 28,0 m

• DEPTH TO M DECK: 9,5 m

MAX DRAUGHT: 7,0 m

• DESIGN DRAUGHT: 6,0 m

DEADWEIGHT AT 7,0 m: 9700 t

DEADWEIGHT AT 5,5 m: 4750 t

CABLE WEIGHT, MAX: 6000 t

• POB: 123