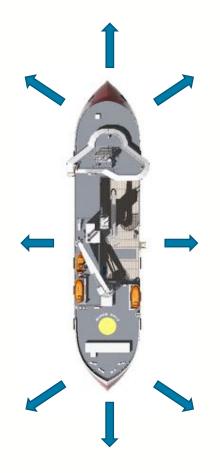

#### **TWIN X-STERN™ BENEFITS**

- LOWER ENERGY CONSUMPTION/更低的能源消耗
- · INCREASED OPERABILITY/更高的工作窗口期
- LOWER NOISE AND VIBRATIONS/更低的噪音和震动