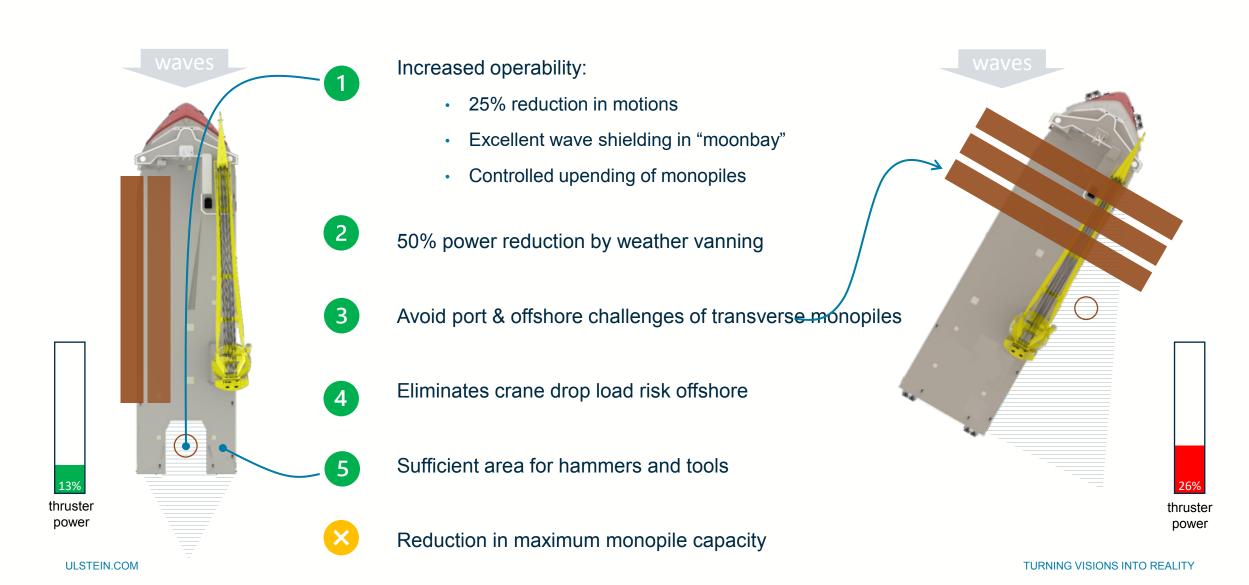

#### **TWIN X-STERN™ BENEFITS**

- LOWER ENERGY CONSUMPTION/更低的能源消耗
- · INCREASED OPERABILITY/更高的工作窗口期
- LOWER NOISE AND VIBRATIONS/更低的噪音和震动