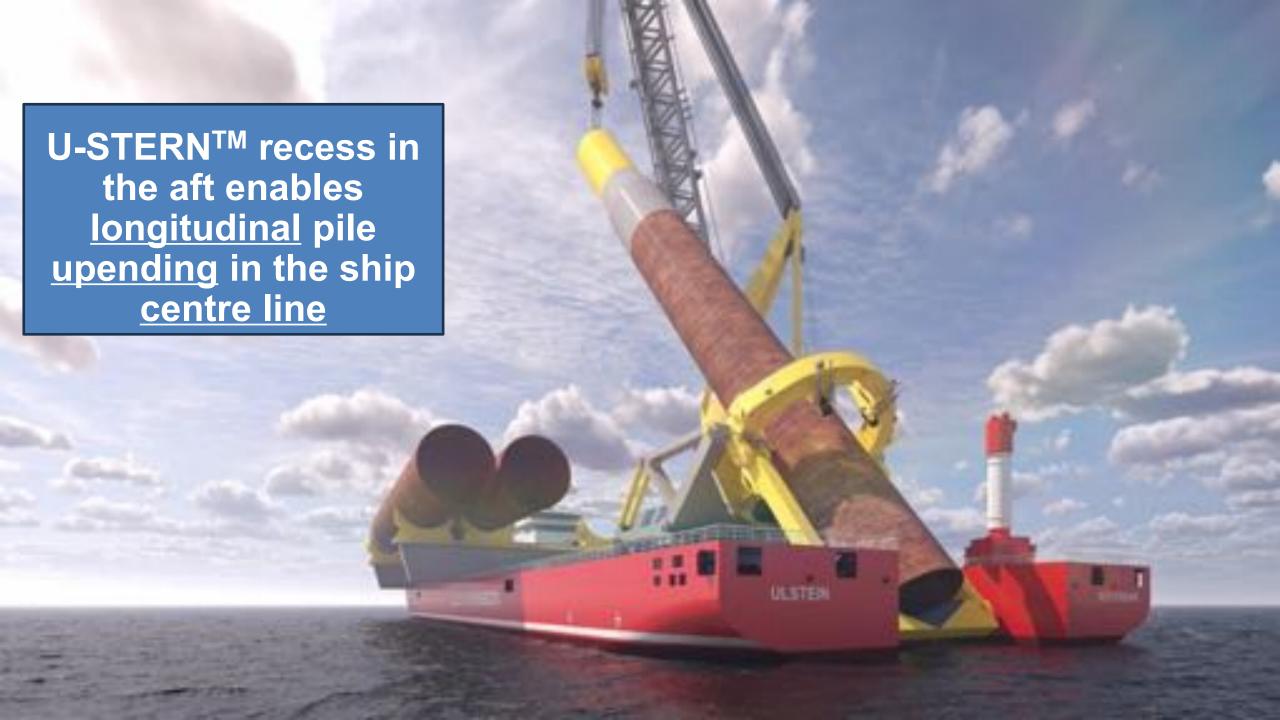

o ocean-going



The first SOV design (SIEM MOXIE)



#### TWIN X-STERN CONCEPT





TWIN X-STERN: A nominee for the Innovation of the Year Award at the OSJ Conference in 2016. TWIN X-STERN was one of the decisive factors to earn Ulstein the Industrial Company of the year Award at the IDC Conference in 2022.



#### **TWIN X-STERN™ BENEFITS**



- LOWER ENERGY CONSUMPTION/更低的能源消耗
- · INCREASED OPERABILITY/更高的工作窗口期
- LOWER NOISE AND VIBRATIONS/更低的噪音和震动





# **SERVICE OPERATION VESSEL(SOV)**







### TWIN X-STERN™ SX224 Inter-array Cable Layer

• LENGTH OVER ALL: 130,0 m

• BREADTH: 28,0 m

• DEPTH TO M DECK: 9,5 m

MAX DRAUGHT: 7,0 m

• DESIGN DRAUGHT: 6,0 m

DEADWEIGHT AT 7,0 m: 9700 t

DEADWEIGHT AT 5,5 m: 4750 t

CABLE WEIGHT, MAX: 6000 t

• POB: 123



## **HEAVY LIFT VESSEL**







#### **U-STERN BENEFITS**





#### **FISHERY: SHIP OF THE YEAR 2023**





- Hybrid Propulsion, saving up to 40% fuel consumption with 1130 KWH battery package 该船配备混合动力推进系统,电池系统容量为1,130 kWh。除了多项能源效率措施外,与此类相应的现代船舶相比,这将总共减少至少 25% 的燃料消耗和排放。对于某些操作,节省高达 40%。
- Twin propulsors with ruddle nozzle save at least 15% fuel consumption compared to conventional nozzle propellers 带舵喷嘴的双推进系统是能源效率最重要的单一领域。与同类型的传统船舶相比,仅此一项就可减少 15% 的能源消耗。
- Moreover, electrical deck machinery and heat management will further improve energy efficiency.

此外,还有电动绞盘、综合热回收和进一步的能源效率措施。







节舵喷嘴

**ULSTEIN.COM** 

### **FISHERY**





## Thor 3R (Replenishment, Research and Rescue)





### **RESEARCH**









### Rescue

People transfer







## SIF (Electric Powered Exploration Cruise)





### **ENABLING FULL ELECTRIC